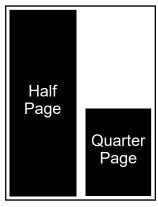

5" wide X 8" high or 5.5" X 8.5" (1/8" bleed)

2.375" wide X 8" high

2.375" wide X 3.875" high

5" wide X 3.875" high

5" wide X 1.875" high

1/8 page: 2.375" wide X 1.875" high