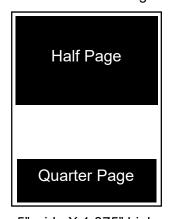

5" wide X 8" high or 5.5" X 8.5" (1/8" bleed)

2.375" wide X 8" high

2.375" wide X 3.875" high

5" wide X 3.875" high

5" wide X 1.875" high

1/8 page: 2.375" wide X 1.875" high